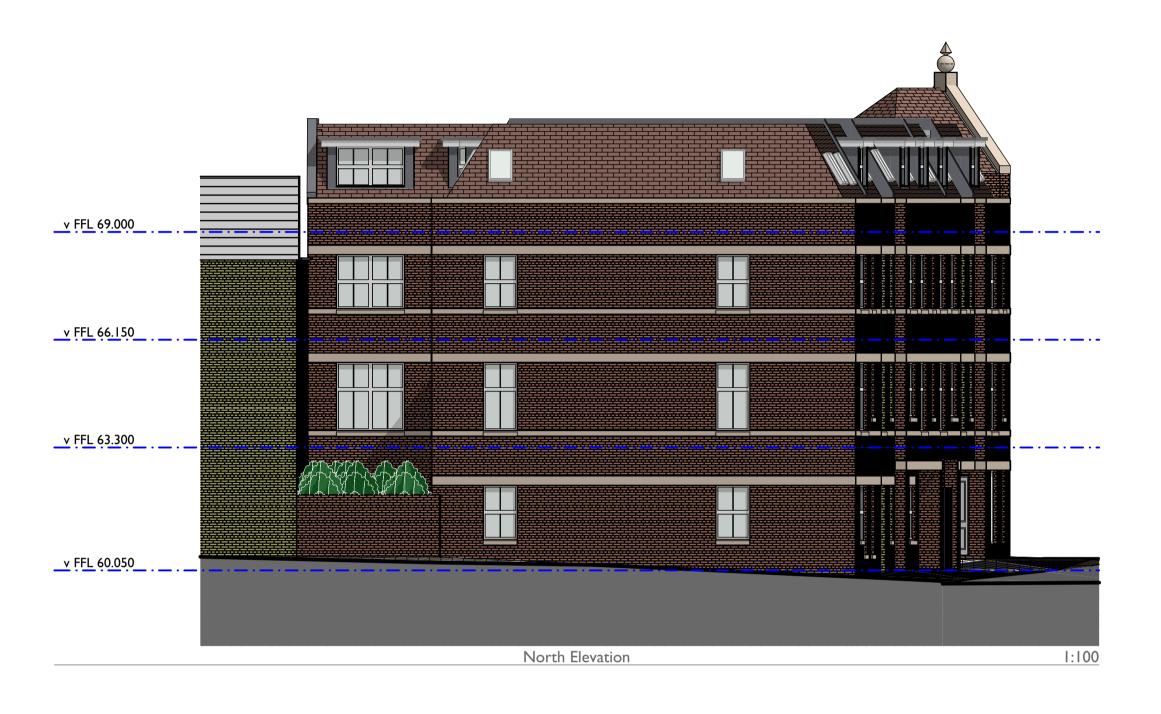

- 773, 49,300 - 773, 49,300 - 773, 49,300 - 773, 49,300 - 773, 49,300 - 773, 49,400 - East Bevation 1,100

The Yard
Loch Road, Poole
Dorset BH14 9EX

Client

In-Excess Ltd

352-358 Ashley Road, Poole

Proposed North + East

Elevations + Section

90mm at A1 20173 Plannin

Date Apr '21
Scale @A1 20173.17

In-Excess Ltd 352-358 Ashley Road, Poole